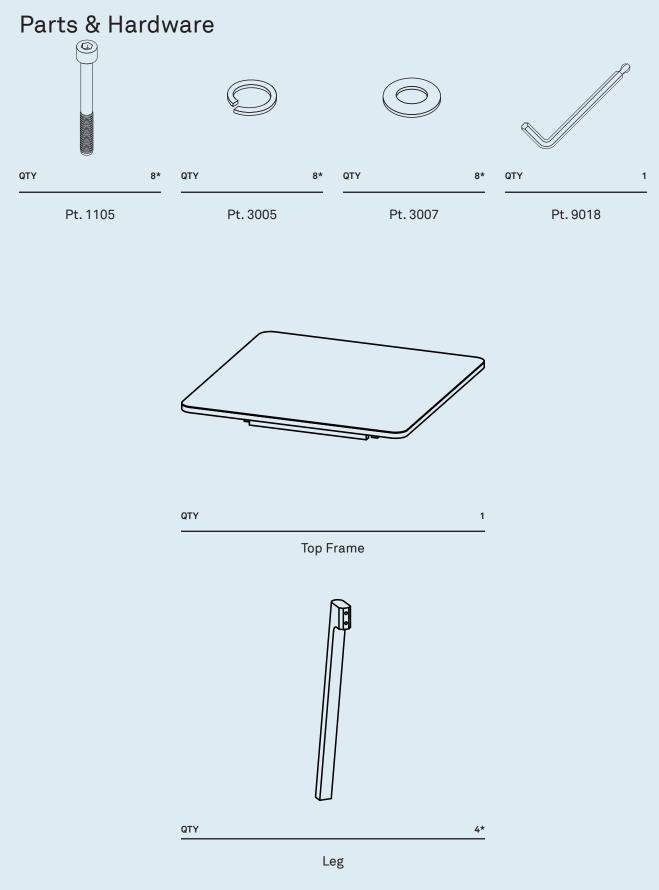

### @BLUDOT

We design all our pieces in our Minneapolis studio. Follow along on Instagram for some sneak peeks into the process.

\*Round Cafe tables ship with x3 legs and x6 attachment hardware.

### Step 01

ATTACHING THE LEGS.

Place the top frame face down on a soft surface as shown. Align the leg with the table apron as shown and attach using the provided hardware. Repeat for the remaining legs.