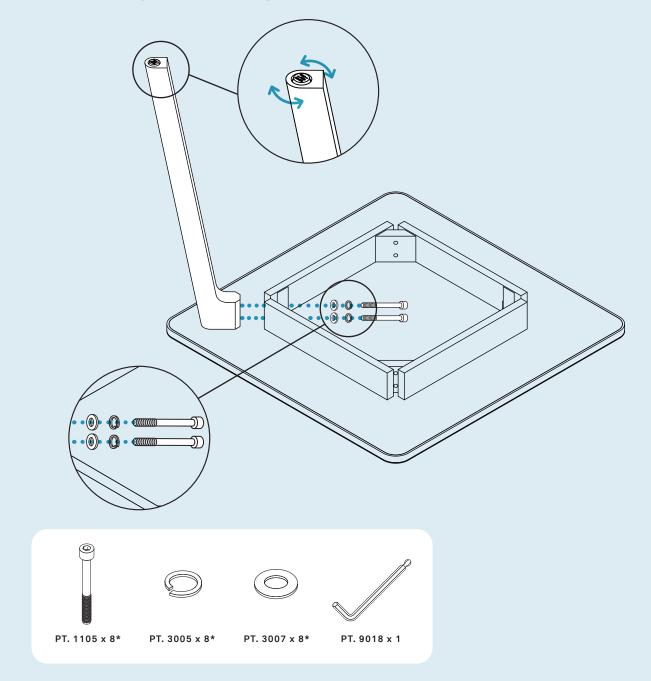

### Step 01

ATTACHING THE LEGS.

Place the top frame face down on a soft surface as shown. Align the leg with the table apron as shown and attach using the provided hardware. Repeat for the remaining legs.

Have a second person help lift and rotate the table before placing down on the table legs.